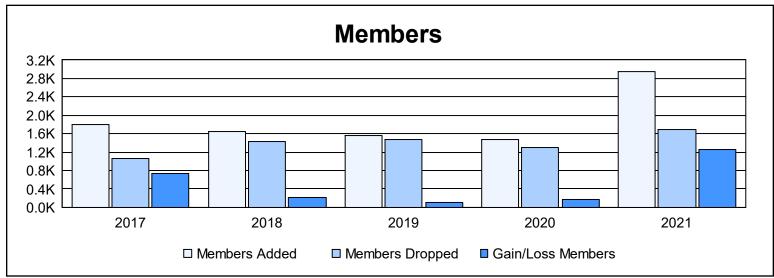

| Year      | New<br>Clubs | Dropped<br>Clubs | Gain/<br>Loss<br>Clubs | New<br>Members | Charter<br>Members | Reinstate<br>Members | Transfer<br>Members | Total<br>Member<br>Added | Total<br>Members<br>Dropped | Gain/<br>Loss<br>Members |
|-----------|--------------|------------------|------------------------|----------------|--------------------|----------------------|---------------------|--------------------------|-----------------------------|--------------------------|
| 2016-2017 | 11           | 3                | 8                      | 1,327          | 372                | 62                   | 32                  | 1,793                    | 1,059                       | 734                      |
| 2017-2018 | 14           | 7                | 7                      | 1,186          | 383                | 37                   | 41                  | 1,647                    | 1,439                       | 208                      |
| 2018-2019 | 24           | 3                | 21                     | 837            | 639                | 63                   | 31                  | 1,570                    | 1,467                       | 103                      |
| 2019-2020 | 17           | 4                | 13                     | 797            | 585                | 66                   | 19                  | 1,467                    | 1,302                       | 165                      |
| 2020-2021 | 36           | 10               | 26                     | 1,657          | 1,150              | 93                   | 44                  | 2,944                    | 1,680                       | 1,264                    |
| Average   | 20           | 5                | 15                     | 1,161          | 626                | 64                   | 33                  | 1,884                    | 1,389                       | 495                      |