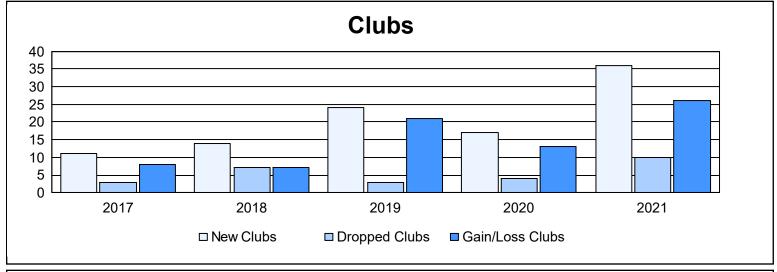

| Year      | New<br>Clubs | Dropped<br>Clubs | Gain/<br>Loss<br>Clubs | New<br>Members | Charter<br>Members | Reinstate<br>Members | Transfer<br>Members | Total<br>Member<br>Added | Total<br>Members<br>Dropped | Gain/<br>Loss<br>Members |
|-----------|--------------|------------------|------------------------|----------------|--------------------|----------------------|---------------------|--------------------------|-----------------------------|--------------------------|
| 2016-2017 | 11           | 3                | 8                      | 1,327          | 372                | 62                   | 32                  | 1,793                    | 1,059                       | 734                      |
| 2017-2018 | 14           | 7                | 7                      | 1,186          | 383                | 37                   | 41                  | 1,647                    | 1,439                       | 208                      |
| 2018-2019 | 24           | 3                | 21                     | 837            | 639                | 63                   | 31                  | 1,570                    | 1,467                       | 103                      |
| 2019-2020 | 17           | 4                | 13                     | 797            | 585                | 66                   | 19                  | 1,467                    | 1,302                       | 165                      |
| 2020-2021 | 36           | 10               | 26                     | 1,657          | 1,150              | 93                   | 44                  | 2,944                    | 1,680                       | 1,264                    |
| Average   | 20           | 5                | 15                     | 1,161          | 626                | 64                   | 33                  | 1,884                    | 1,389                       | 495                      |